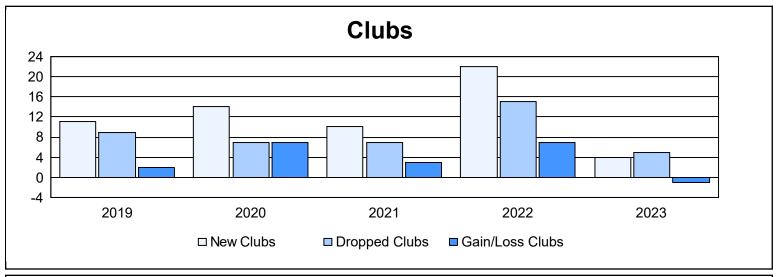

District 3233G2 As of June 2023 Cumulative

| Year      | New<br>Clubs | Dropped<br>Clubs | Gain/<br>Loss<br>Clubs | New<br>Members | Charter<br>Members | Reinstate<br>Members | Transfer<br>Members | Total<br>Member<br>Added | Total<br>Members<br>Dropped | Gain/<br>Loss<br>Members |
|-----------|--------------|------------------|------------------------|----------------|--------------------|----------------------|---------------------|--------------------------|-----------------------------|--------------------------|
| 2018-2019 | 11           | 9                | 2                      | 261            | 289                | 59                   | 21                  | 630                      | 634                         | -4                       |
| 2019-2020 | 14           | 7                | 7                      | 244            | 233                | 46                   | 34                  | 557                      | 651                         | -94                      |
| 2020-2021 | 10           | 7                | 3                      | 228            | 194                | 26                   | 11                  | 459                      | 771                         | -312                     |
| 2021-2022 | 22           | 15               | 7                      | 532            | 709                | 29                   | 15                  | 1,285                    | 586                         | 699                      |
| 2022-2023 | 4            | 5                | -1                     | 251            | 118                | 22                   | 27                  | 418                      | 922                         | -504                     |
| Average   | 12           | 9                | 4                      | 303            | 309                | 36                   | 22                  | 670                      | 713                         | -43                      |