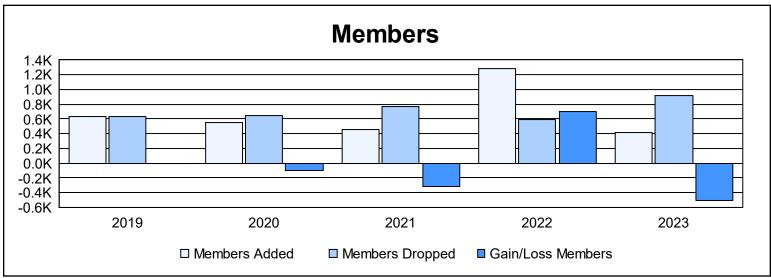

District 3233G2 As of June 2023 Cumulative

| Year      | New<br>Clubs | Dropped<br>Clubs | Gain/<br>Loss<br>Clubs | New<br>Members | Charter<br>Members | Reinstate<br>Members | Transfer<br>Members | Total<br>Member<br>Added | Total<br>Members<br>Dropped | Gain/<br>Loss<br>Members |
|-----------|--------------|------------------|------------------------|----------------|--------------------|----------------------|---------------------|--------------------------|-----------------------------|--------------------------|
| 2018-2019 | 11           | 9                | 2                      | 261            | 289                | 59                   | 21                  | 630                      | 634                         | -4                       |
| 2019-2020 | 14           | 7                | 7                      | 244            | 233                | 46                   | 34                  | 557                      | 651                         | -94                      |
| 2020-2021 | 10           | 7                | 3                      | 228            | 194                | 26                   | 11                  | 459                      | 771                         | -312                     |
| 2021-2022 | 22           | 15               | 7                      | 532            | 709                | 29                   | 15                  | 1,285                    | 586                         | 699                      |
| 2022-2023 | 4            | 5                | -1                     | 251            | 118                | 22                   | 27                  | 418                      | 922                         | -504                     |
| Average   | 12           | 9                | 4                      | 303            | 309                | 36                   | 22                  | 670                      | 713                         | -43                      |